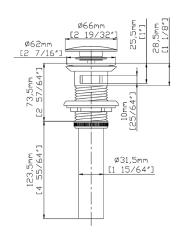

#### **Features**

- Single lever controls both volume and temperature settings.
- 1.5 GPM (5.7 LPM) maximum flow rate at 60 psi (4.14 bar).
- 6 13/16" (173mm) spout length.
- HAHN ceramic disc valves provide performance that is enduring for a lifetime and outlasts industry standards.
- Includes pop-up drain.
- Limited Warranty. Details available on website.

### Installation

- Wall-mounted installation.
- Minimum of  $\varnothing 1 \ 3/8" \ (35mm)$  diameter holes.