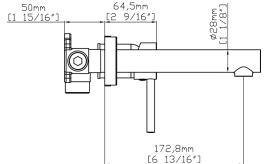

#### **Features**

- Single lever controls both volume and temperature settings.
- 1.5 GPM (5.7 LPM) maximum flow rate at 60 psi (4.14 bar).
- 6 13/16" (173mm) spout length.
- HAHN ceramic disc valves provide performance that is enduring for a lifetime and outlasts industry standards.
- Includes pop-up drain.
- Limited Warranty. Details available on website.

### Installation

- Wall-mounted installation.
- Minimum of  $\varnothing 1 \ 3/8" \ (35mm)$  diameter holes.