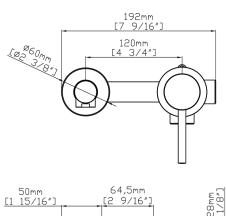

#### **Features**

- Single lever controls both volume and temperature settings.
- 1.5 GPM (5.7 LPM) maximum flow rate at 60 psi (4.14 bar).
- 6 13/16" (173mm) spout length.
- HAHN ceramic disc valves provide performance that is enduring for a lifetime and outlasts industry standards.
- Includes pop-up drain.
- Limited Warranty. Details available on website.

### Installation

- Wall-mounted installation.
- Minimum of  $\varnothing 1 \ 3/8" \ (35mm)$  diameter holes.