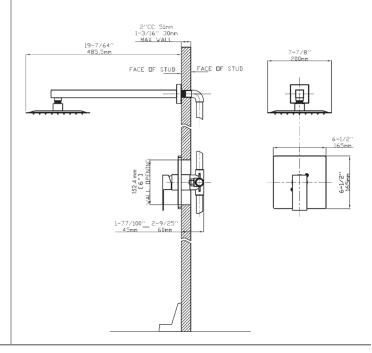

#### Installation

- Minimum of Ø 6" (152.4mm) diameter hole for valve.
- Minimum of  $\emptyset$  5/8" (16mm) diameter hole for shower arm.