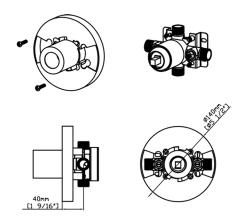

#### Installation

- Minimum of Ø 6" (152.4mm) diameter hole for valve.
- Minimum of  $\emptyset$  5/8" (16mm) diameter hole for shower arm.