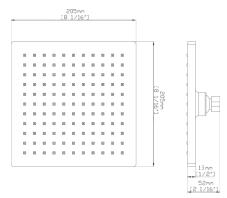

# HAHN. FAUCETS

**Quadrat**. Showerhead | Ø 6"/8"/9"/10" Q-BS50750

#### Features

- Complements the products in the Quadrat collection.
- Ø 6"/8"/9"/10" (150mm, 200mm, 230mm, 255mm)
- 1/2" (13mm) thickness.
- Limited Warranty. Details available on website.