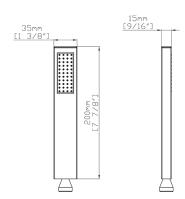

## **Features**

- Complements the products in the Quadrat collection.
- 2.5 GPM (9.5 LPM) maximum flow rate at 80 psi (5.52 bar).
- 77/8" (200mm) length.
- Limited Warranty. Details available on website.