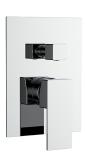

#### **Features**

- Single lever controls both volume and temperature settings. Diverter switches water flow between components.
- 5.0 GPM (18.9 LPM) maximum flow rate at 45 psi (3 bar).
- HAHN ceramic disc valves provide performance that is enduring for a lifetime and outlasts industry standards.
- Includes trim, handle, valve, pressure balance cartridge, and mudguard.
- Available in 1/2" NPT, 1/2" PEX, and 1/2" PEX Expansion.
- Limited Warranty. Details available on website.

# Available Colours/Finishes

| Color | Code | Description     |
|-------|------|-----------------|
|       | CR   | Polished Chrome |
|       | BN   | Brushed Nickel  |
|       | MB   | Matte Black     |
|       | ВВ   | Brushed Brass   |