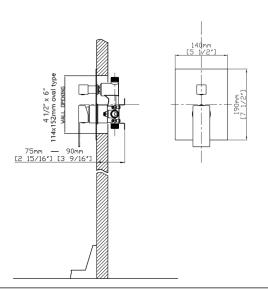

time and outlasts industry standards.
- Includes trim, handle, valve, pressure balance cartridge, and mudguard.
- Available in 1/2" NPT, 1/2" PEX, and 1/2" PEX Expansion.
- Limited Warranty. Details available on website.

#### Materials

- Premium stainless steel and brass construction for durability and reliability.
- HAHN finishes resist tarnishing and corrosion.

## Installation

• Minimum of 4 1/2" x 6" (114mm x 152.4mm) oval hole.

# Available Colours/Finishes

| Color | Code | Description     |
|-------|------|-----------------|
|       | CR   | Polished Chrome |
|       | BN   | Brushed Nickel  |
|       | MB   | Matte Black     |
|       | ВВ   | Brushed Brass   |



## Codes & Standards

• Canadian Uniform Plumbing Code™ (cUPC)



• ASME A112.18.1-2018/CSA B125.1-18 **(3)**