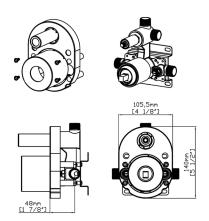

9 LPM) maximum flow rate at 45 psi (3 bar).
- HAHN ceramic disc valves provide performance that is enduring for a lifetime and outlasts industry standards.
- Includes trim, handle, valve, pressure balance cartridge, and mudguard.
- Available in 1/2" NPT, 1/2" PEX, and 1/2" PEX Expansion.
- Limited Warranty. Details available on website.

#### Materials

- Premium stainless steel and brass construction for durability and reliability.
- HAHN finishes resist tarnishing and corrosion.

## Installation

• Minimum of 4 1/2" x 6" (114mm x 152.4mm) oval hole.

# Available Colours/Finishes

| Color | Code | Description     |
|-------|------|-----------------|
|       | CR   | Polished Chrome |
|       | BN   | Brushed Nickel  |
|       | MB   | Matte Black     |
|       | ВВ   | Brushed Brass   |



## Codes & Standards

• Canadian Uniform Plumbing Code™ (cUPC)



• ASME A112.18.1-2018/CSA B125.1-18 **(3)**