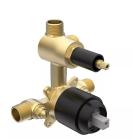

#### **Features**

- Single lever controls both volume and temperature settings. Diverter switches water flow between components.
- 5.0 GPM (18.9 LPM) maximum flow rate at 45 psi (3 bar).
- HAHN ceramic disc valves provide performance that is enduring for a lifetime and outlasts industry standards.
- Includes trim, handle, valve, pressure balance cartridge, and mudguard.
- Available in 1/2" NPT, 1/2" PEX, and 1/2" PEX Expansion.
- Limited Warranty. Details available on website.

#### Materials

- Premium stainless steel and brass construction for durability and reliability.
- HAHN finishes resist tarnishing and corrosion.