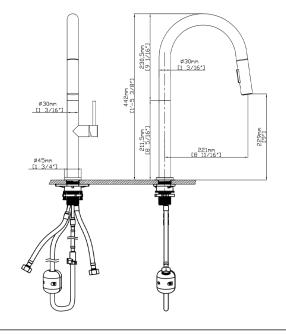

#### Features

- Single handle lever controls both volume and temperature settings.
- 1.8 GPM (6.8 LPM) maximum flow rate at 60 psi (4.14 bar).
- 8 11/16 " (221mm)spout length.
- HAHN ceramic disc valves provide performance that is enduring for a lifetime and outlasts industry standards.
- Includes escutcheon plate.
- Limited Warranty. Details available on website.

## Installation

- Deck-mounted installation.
- Minimum of a single Ø1 3/8" (35mm) diameter hole.