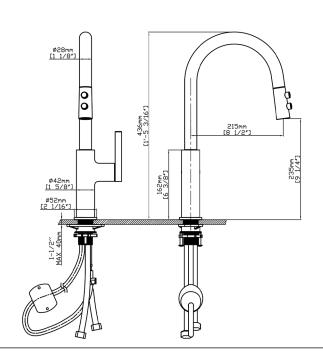

#### **Features**

- Single lever controls both volume and temperature settings.
- 1.8 GPM (6.8 LPM) maximum flow rate at 60 psi (4.14 bar).
- 8 1/2" (215mm) spout length.
- HAHN ceramic disc valves provide performance that is enduring for a lifetime and outlasts industry standards.
- Includes escutcheon plate.
- Limited Warranty. Details available on website.

## Installation

- Deck-mounted installation.
- Minimum of a single Ø1 3/8" (35mm) diameter hole.