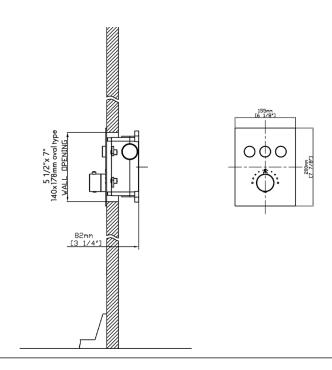

### Installation

• Minimum of  $5 \frac{1}{2}$ " x 7" (140mm x 178mm) oval hole.