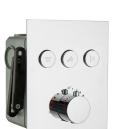

#### **Features**

- Single lever controls temperature settings. Buttons divert water flow between components.
- Outlets: 2.5 GPM (9.5 LPM) limited at 80 psi (5.50 bar).
- Spout: 2.4 GPM (9.0 LPM) minimum at 20 psi (1.38 bar).
- HAHN valves provide performance that is enduring for a lifetime and outlasts industry standards.
- Includes trim, handle, valve, and mudguard.
- 1/2" NPT supply inlets.
- Limited Warranty. Details available on website.

### **Materials**

- Premium stainless steel and brass construction for durability and reliability.
- HAHN finishes resist tarnishing and corrosion.

# Available Colours/Finishes

| Color | Code | Description     |
|-------|------|-----------------|
|       | CR   | Polished Chrome |
|       | BN   | Brushed Nickel  |
|       | MB   | Matte Black     |
|       | ВВ   | Brushed Brass   |
|       |      |                 |