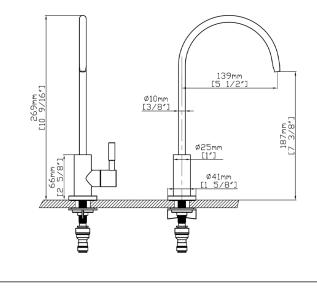

#### Features

- Single lever controls the volume of water.
- 2.4 GPM (9.0 LPM) maximum flow rate at 60 psi (4.14 bar).
- 5 1/2" (139mm) spout length.
- HAHN ceramic disc valves provide performance that is enduring for a lifetime and outlasts industry standards.
- Limited Warranty. Details available on website.

## Installation

- Deck-mounted installation.
- Minimum of a single Ø1 3/8" (35mm) diameter hole.