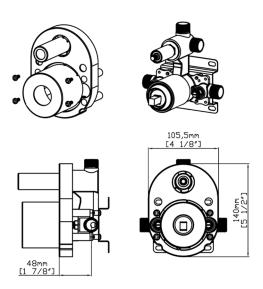

controls both volume and temperature settings. Diverter switches water flow between components.
- 5.0 GPM (18.9 LPM) maximum flow rate at 45 psi (3 bar).
- HAHN ceramic disc valves provide performance that is enduring for a lifetime and outlasts industry standards.
- Adjustable temperature limit controls water temperature.
- Includes valve body, pressure balance cartridge, rough-in guide, and mudguard.
- Available in 1/2" NPT, 1/2" PEX, and 1/2" PEX Expansion.
- Limited Warranty. Details available on website.

## Materials

• Premium stainless steel and brass construction for durability and reliability.

## Installation

• Minimum of 4 1/2" x 6" (114mm x 152.4mm) oval hole.

## Codes & Standards

• Canadian Uniform Plumbing Code™ (cUPC)



• ASME A112.18.1-2018/CSA B125.1-18 **(3)**