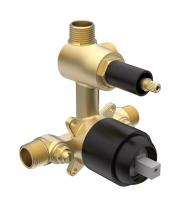

2 Function - Pressure Balance - Valve G-BS59101

## **Features**

- Single lever controls both volume and temperature settings. Diverter switches water flow between components.
- 5.0 GPM (18.9 LPM) maximum flow rate at 45 psi (3 bar).
- HAHN ceramic disc valves provide performance that is enduring for a lifetime and outlasts industry standards.
- Adjustable temperature limit controls water temperature.
- Includes valve body, pressure balance cartridge, rough-in guide, and mudguard.
- Available in 1/2" NPT, 1/2" PEX, and 1/2" PEX Expansion.
- Limited Warranty. Details available on website.

## Materials

• Premium stainless steel and brass construction for durability and reliability.