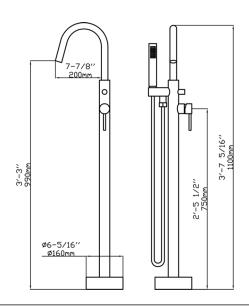

### **Features**

- Single handle lever controls both volume and temperature settings. Diverter switches water flow between components.
- Handheld Shower: 2.5 GPM (9.5 LPM) at 80 psi (5.52 bar).
- Tub Filler: 2.4 GPM (9.0 LPM) at 20 psi (1.38 bar).
- 77/8" (200mm) spout length.
- HAHN ceramic disc valves provide performance that is enduring for a lifetime and outlasts industry standards.
- Limited Warranty. Details available on website.

### Installation

- Floor-mounted installation.
- Minimum of a single Ø4" (102mm) diameter hole.