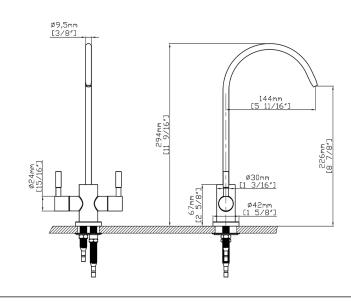

#### **Features**

- Small lever controls volume of filtered water. Large lever controls both volume and temperature settings.
- 2.4 GPM (9.0 LPM) maximum flow rate at 60 psi (4.14 bar).
- 5 11/16" (144mm) spout length.
- HAHN ceramic disc valves provide performance that is enduring for a lifetime and outlasts industry standards.
- Limited Warranty. Details available on website.

#### Installation

- Deck-mounted installation.
- Minimum of a single Ø1 3/8" (35mm) diameter hole.