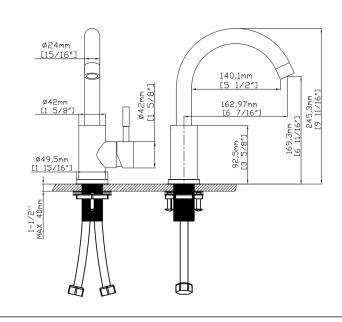

#### **Features**

- Single lever controls both volume and temperature settings.
- 1.8 GPM (6.8 LPM) maximum flow rate at 60 psi (4.14 bar).
- 5 1/2" (140mm) spout length.
- HAHN ceramic disc valves provide performance that is enduring for a lifetime and outlasts industry standards.
- Includes escutcheon plate.
- Limited Warranty. Details available on website.

### Installation

- Deck-mounted installation.
- Minimum of a single Ø1 3/8" (35mm) diameter hole.