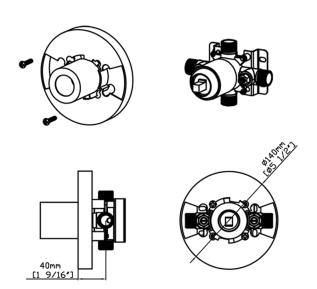

1 Function - Pressure Balance - Valve G-BS59100

## **Features**

- Single lever controls both volume and temperature settings.
- 5.0 GPM (18.9 LPM) maximum flow rate at 45 psi (3 bar).
- HAHN ceramic disc valves provide performance that is enduring for a lifetime and outlasts industry standards.
- Adjustable temperature limit controls water temperature.
- Includes valve body, pressure balance cartridge, rough-in guide, and mudguard.
- Available in 1/2" NPT, 1/2" PEX, and 1/2" PEX Expansion.
- Limited Warranty. Details available on website.

## Installation

• Minimum of Ø 6" (152.4mm) diameter hole.