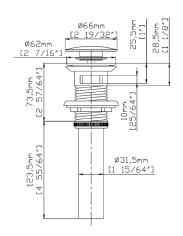

#### **Features**

- Single lever controls both volume and temperature settings.
- 1.5 GPM (5.7 LPM) maximum flow rate at 60 psi (4.14 bar).
- 7 9/16" (193mm) spout length.
- HAHN ceramic disc valves provide performance that is enduring for a lifetime and outlasts industry standards.
- Includes pop-up drain.
- Limited Warranty. Details available on website.

### Installation

- Wall-mounted installation.
- Minimum of  $\varnothing 1 \ 3/8" \ (35mm)$  diameter holes.