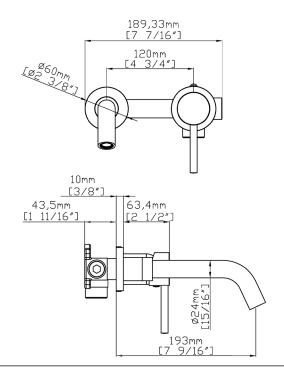

#### **Features**

- Single lever controls both volume and temperature settings.
- 1.5 GPM (5.7 LPM) maximum flow rate at 60 psi (4.14 bar).
- 7 9/16" (193mm) spout length.
- HAHN ceramic disc valves provide performance that is enduring for a lifetime and outlasts industry standards.
- Includes pop-up drain.
- Limited Warranty. Details available on website.

### Installation

- Wall-mounted installation.
- Minimum of  $\varnothing 1 \ 3/8" \ (35mm)$  diameter holes.