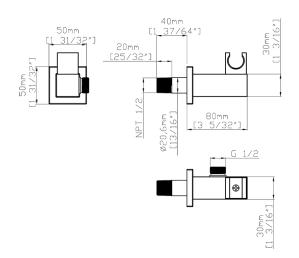

#### **Features**

- Complements the products in the Quadrat collection.
- 3 1/8" (80mm) depth.
- Limited Warranty. Details available on website.

# Installation

• Minimum of  $\emptyset$  5/8" (16mm) diameter hole.