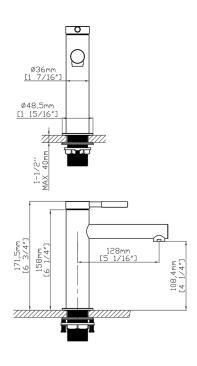

#### **Features**

- Single lever controls both volume and temperature settings.
- 1.5 GPM (5.7 LPM) maximum flow rate at 60 psi (4.14 bar).
- 5 1/16" (129mm) spout length.
- HAHN ceramic disc valves provide performance that is enduring for a lifetime and outlasts industry standards.
- Includes pop-up drain.
- Limited Warranty. Details available on website.

### Installation

- Deck-mounted installation.
- Minimum of a single Ø1 3/8" (35mm) diameter hole.