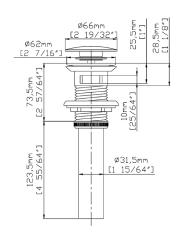

### Installation

- Deck-mounted installation.
- Minimum of a single Ø1 3/8" (35mm) diameter hole.