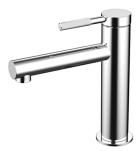

#### **Features**

- Single lever controls both volume and temperature settings.
- 1.5 GPM (5.7 LPM) maximum flow rate at 60 psi (4.14 bar).
- 5 1/16" (129mm) spout length.
- HAHN ceramic disc valves provide performance that is enduring for a lifetime and outlasts industry standards.
- Includes pop-up drain.
- Limited Warranty. Details available on website.

### **Materials**

- Premium stainless steel construction for durability and reliability.
- HAHN finishes resist tarnishing and corrosion.