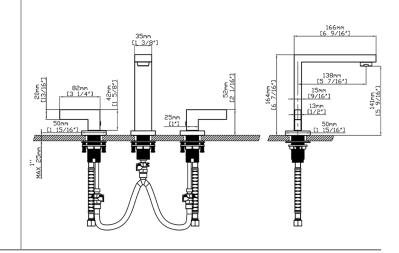

### **Features**

- Dual levers allow for a precise control of both volume and temperature settings.
- 1.5 GPM (5.7 LPM) maximum flow rate at 60 psi (4.14 bar).
- 57/16" (138mm) spout length.
- HAHN ceramic disc valves provide performance that is enduring for a lifetime and outlasts industry standards.
- Includes pop-up drain.
- Limited Warranty. Details available on website.

### Installation

- Deck-mounted 8" (203mm) installation.
- Minimum of Ø1 3/8" (35mm) diameter holes.