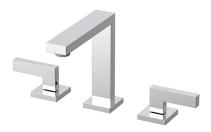

### **Features**

- Dual levers allow for a precise control of both volume and temperature settings.
- 1.5 GPM (5.7 LPM) maximum flow rate at 60 psi (4.14 bar).
- 57/16" (138mm) spout length.
- HAHN ceramic disc valves provide performance that is enduring for a lifetime and outlasts industry standards.
- Includes pop-up drain.
- Limited Warranty. Details available on website.

### Materials

- Premium stainless steel construction for durability and reliability.
- HAHN finishes resist tarnishing and corrosion.