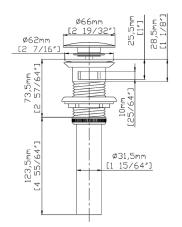

### Installation

- Deck-mounted 8" (203mm) installation.
- Minimum of Ø1 3/8" (35mm) diameter holes.