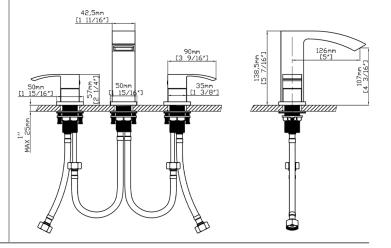

#### **Features**

- Dual levers allow for a precise control of both volume and temperature settings.
- 1.5 GPM (5.7 LPM) maximum flow rate at 60 psi (4.14 bar).
- 5" (126mm) spout length.
- HAHN ceramic disc valves provide performance that is enduring for a lifetime and outlasts industry standards.
- Includes pop-up drain.
- Limited Warranty. Details available on website.

#### Installation

- Deck-mounted 8" (203mm) installation.
- Minimum of Ø1 3/8" (35mm) diameter holes.