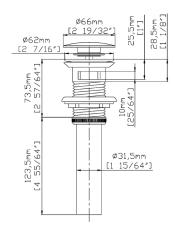

#### Installation

- Deck-mounted 8" (203mm) installation.
- Minimum of Ø1 3/8" (35mm) diameter holes.