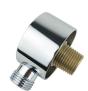

**Features** 

- Complements the products in the Kreis collection.
- 1 1/8" (28mm) depth.
- Limited Warranty. Details available on website.

Materials

- Premium stainless steel construction for durability and reliability.
- HAHN finishes resist tarnishing and corrosion.