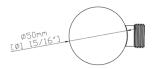

**Features** 

- Complements the products in the Kreis collection.
- 1 1/8" (28mm) depth.
- Limited Warranty. Details available on website.

Materials

- Premium stainless steel construction for durability and reliability.
- HAHN finishes resist tarnishing and corrosion.

Installation

• Minimum of  $\emptyset$  5/8" (16mm) diameter hole.

## Available Colours/Finishes

| Color | Code | Description     |
|-------|------|-----------------|
|       | CR   | Polished Chrome |
|       | BN   | Brushed Nickel  |
|       | MB   | Matte Black     |
|       | ВВ   | Brushed Brass   |
|       |      |                 |

## Codes & Standards

• Canadian Uniform Plumbing Code<sup>TM</sup> (cUPC)



• ASME A112.18.1-2018/CSA B125.1-18 **(3)**