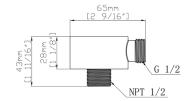

**Features** 

- Complements the products in the Kreis collection.
- 1 1/8" (28mm) depth.
- Limited Warranty. Details available on website.

Materials

- Premium stainless steel construction for durability and reliability.
- HAHN finishes resist tarnishing and corrosion.

Installation

• Minimum of  $\emptyset$  5/8" (16mm) diameter hole.