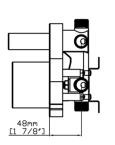

#### Installation

• Minimum of 4  $1/2'' \times 6''$  (114mm x 152.4mm) oval hole.