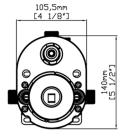

#### Installation

• Minimum of 4  $1/2'' \times 6''$  (114mm x 152.4mm) oval hole.