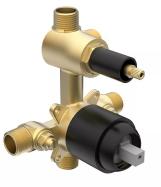

### Generisch 3 Function - Pressure Balance - Valve G-BS59102

#### Features

- Single lever controls both volume and temperature settings. Diverter switches water flow between components.
- 5.0 GPM (18.9 LPM) maximum flow rate at 45 psi (3 bar).
- HAHN ceramic disc valves provide performance that is enduring for a lifetime and outlasts industry standards.
- Adjustable temperature limit controls water temperature.
- Includes valve body, pressure balance cartridge, rough-in guide, and mudguard.
- Available in 1/2" NPT, 1/2" PEX, and 1/2" PEX Expansion.
- Limited Warranty. Details available on website.

#### **Materials**

• Premium stainless steel and brass construction for durability and reliability.