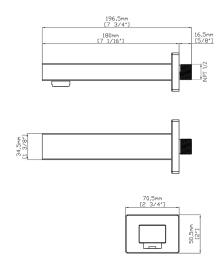

#### **Features**

- Complements the products in the Quadrat collection.
- 7 1/16" (180mm) length.
- Limited Warranty. Details available on website.

## Installation

 $\bullet$  Minimum of Ø 5/8" (16mm) diameter hole.