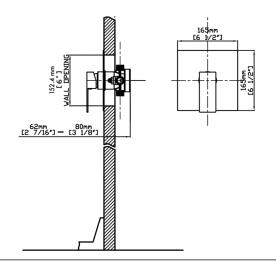

d.
- Available in 1/2" NPT, 1/2" PEX, and 1/2" PEX Expansion.
- Limited Warranty. Details available on website.

#### **Materials**

- Premium stainless steel and brass construction for durability and reliability.
- HAHN finishes resist tarnishing and corrosion.

### Installation

• Minimum of Ø 6" (152.4mm) diameter hole.

# Available Colours/Finishes

| Color | Code | Description     |
|-------|------|-----------------|
|       | CR   | Polished Chrome |
|       | BN   | Brushed Nickel  |
|       | MB   | Matte Black     |
|       | BB   | Brushed Brass   |



#### 🛛 | info@hahnfaucets.ca

Hahn Faucets reserves the right to make revisions to product specifications without notice.

## Codes & Standards

- Canadian Uniform Plumbing Code™ (cUPC) 🕎
- ASME A112.18.1-2018/CSA B125.1-18 🚯