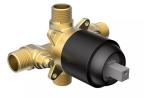

#### Features

- Single lever controls both volume and temperature settings.
- 5.0 GPM (18.9 LPM) maximum flow rate at 45 psi (3 bar).
- HAHN ceramic disc valves provide performance that is enduring for a lifetime and outlasts industry standards.
- Includes trim, handle, valve, pressure balance cartridge, and mudguard.
- Available in 1/2" NPT, 1/2" PEX, and 1/2" PEX Expansion.
- Limited Warranty. Details available on website.