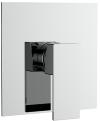

#### Features

- Single lever controls both volume and temperature settings.
- 5.0 GPM (18.9 LPM) maximum flow rate at 45 psi (3 bar).
- HAHN ceramic disc valves provide performance that is enduring for a lifetime and outlasts industry standards.
- Includes trim, handle, valve, pressure balance cartridge, and mudguard.
- Available in 1/2" NPT, 1/2" PEX, and 1/2" PEX Expansion.
- Limited Warranty. Details available on website.

# Available Colours/Finishes

| Color | Code | Description     |
|-------|------|-----------------|
|       | CR   | Polished Chrome |
|       | BN   | Brushed Nickel  |
|       | MB   | Matte Black     |
|       | BB   | Brushed Brass   |