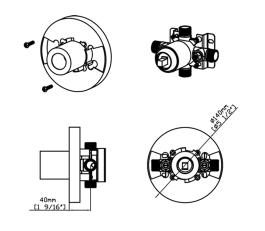

M (18.9 LPM) maximum flow rate at 45 psi (3 bar).
- HAHN ceramic disc valves provide performance that is enduring for a lifetime and outlasts industry standards.
- Includes trim, handle, valve, pressure balance cartridge, and mudguard.
- Available in 1/2" NPT, 1/2" PEX, and 1/2" PEX Expansion.
- Limited Warranty. Details available on website.

#### **Materials**

- Premium stainless steel and brass construction for durability and reliability.
- HAHN finishes resist tarnishing and corrosion.

### Installation

• Minimum of Ø 6" (152.4mm) diameter hole.

# Available Colours/Finishes

| Color | Code | Description     |
|-------|------|-----------------|
|       | CR   | Polished Chrome |
|       | BN   | Brushed Nickel  |
|       | MB   | Matte Black     |
|       | BB   | Brushed Brass   |



#### 🛛 | info@hahnfaucets.ca

Hahn Faucets reserves the right to make revisions to product specifications without notice.

## Codes & Standards

- Canadian Uniform Plumbing Code™ (cUPC) 🕎
- ASME A112.18.1-2018/CSA B125.1-18 🚯