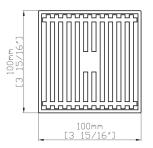

#### Features

- Complements the products in the Quadrat collection.
- 1 1/2" (38mm) drain.
- Limited Warranty. Details available on website.