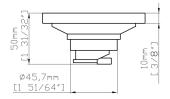

#### Features

- Complements the products in the Quadrat collection.
- 1 1/2" (38mm) drain.
- Limited Warranty. Details available on website.