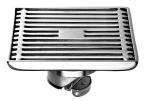

## Quadrat₀ Shower Drain Q-BS63001

#### Features

- Complements the products in the Quadrat collection.
- 1 1/2" (38mm) drain.
- Limited Warranty. Details available on website.

### Materials

- Premium stainless steel construction for durability and reliability.
- HAHN finishes resist tarnishing and corrosion.