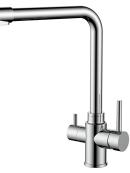

uring for a lifetime and outlasts industry standards.
- Includes escutcheon plate.
- Limited Warranty. Details available on website.

#### **Materials**

- Premium stainless steel construction for durability and reliability.
- HAHN finishes resist tarnishing and corrosion.

## Installation

- Deck-mounted installation.
- Minimum of a single Ø1 3/8" (35mm) diameter hole.

## Available Colours/Finishes

| Color | Code | Description     |
|-------|------|-----------------|
|       | CR   | Polished Chrome |
|       | BN   | Brushed Nickel  |
|       | MB   | Matte Black     |
|       | BB   | Brushed Brass   |

#### Codes & Standards

- Canadian Uniform Plumbing Code™ (cUPC) 😿
- Lead Free Compliant (AB1953)
- American National Standard (NSF/ANSI 61)
- ADA (Americans with Disabilities Act) 🕭