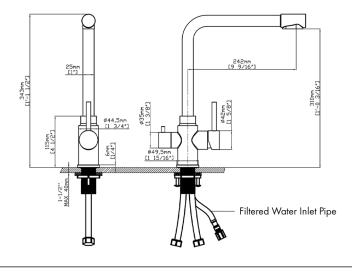

#### Features

- Small lever controls volume of filtered water. Large lever controls both volume and temperature settings.
- 1.8 GPM (6.8 LPM) maximum flow rate at 60 psi (4.14 bar).
- 9 9/16" (242mm) spout length.
- HAHN ceramic disc valves provide performance that is enduring for a lifetime and outlasts industry standards.
- Includes escutcheon plate.
- Limited Warranty. Details available on website.

## Installation

- Deck-mounted installation.
- Minimum of a single Ø1 3/8" (35mm) diameter hole.