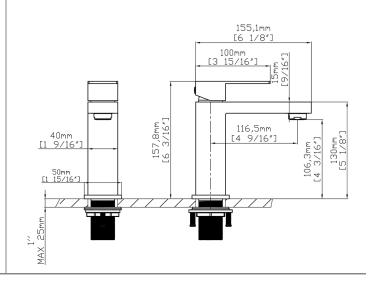

#### **Features**

- Single lever controls both volume and temperature settings.
- 1.5 GPM (5.7 LPM) maximum flow rate at 60 psi (4.14 bar).
- 49/16" (117mm) spout length.
- HAHN ceramic disc valves provide performance that is enduring for a lifetime and outlasts industry standards.
- Includes pop-up drain.
- Limited Warranty. Details available on website.

### Installation

- Deck-mounted installation.
- Minimum of a single Ø1 3/8" (35mm) diameter hole.