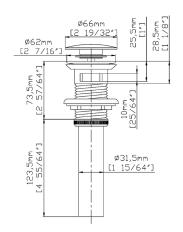

### Installation

- Deck-mounted installation.
- Minimum of a single Ø1 3/8" (35mm) diameter hole.