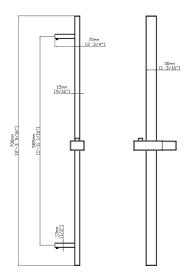

## Quadrat. Shower Slide Bar Q-BS55650

#### Features

- Complements the products in the Quadrat collection.
- Adjustable bar allows for optimal shower height.
- 27 9/16" (700mm) length.
- Limited Warranty. Details available on website.