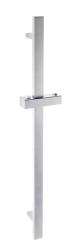

## Quadrat. Shower Slide Bar Q-BS55650

#### Features

- Complements the products in the Quadrat collection.
- Adjustable bar allows for optimal shower height.
- 27 9/16" (700mm) length.
- Limited Warranty. Details available on website.