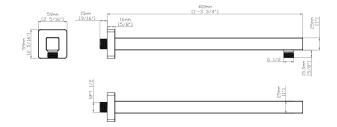

Wall-Mounted Shower Head Arm Q-BS51140

#### **Features**

- Complements the products in the Quadrat collection.
- 15 3/4" (400mm) length.
- Limited Warranty. Details available on website.

## Installation

 $\bullet$  Minimum of Ø 5/8" (16mm) diameter hole.