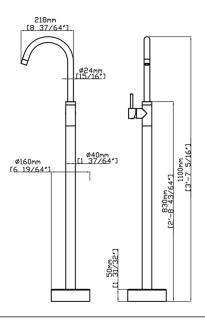

#### **Features**

- Single lever controls both volume and temperature settings.
- Tub Filler: 2.4 GPM (9.0 LPM) at 20 psi (1.38 bar).
- 8 9/16" (218mm) spout length.
- HAHN ceramic disc valves provide performance that is enduring for a lifetime and outlasts industry standards.
- Limited Warranty. Details available on website.

## Installation

- Floor-mounted installation.
- Minimum of a single Ø4" (102mm) diameter hole.