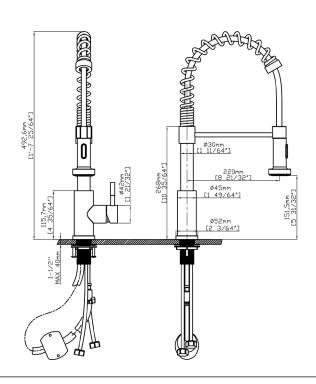

#### **Features**

- Single lever controls both volume and temperature settings.
- 1.8 GPM (6.8 LPM) maximum flow rate at 60 psi (4.14 bar).
- 8 5/8" (220mm) spout length.
- HAHN ceramic disc valves provide performance that is enduring for a lifetime and outlasts industry standards.
- Includes escutcheon plate.
- Limited Warranty. Details available on website.

### Installation

- Deck-mounted installation.
- Minimum of a single Ø1 3/8" (35mm) diameter hole.