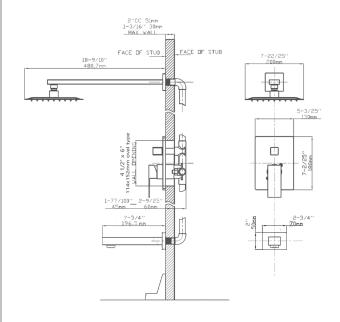

#### Installation

- Minimum of 4  $1/2" \times 6"$  (114mm x 152mm) oval hole for valve.
- Minimum of  $\varnothing$  5/8" (16mm) diameter hole for shower arm.
- Minimum of  $\emptyset$  5/8" (16mm) diameter hole for spout.