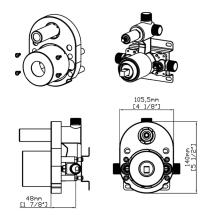

#### Installation

- Minimum of 4  $1/2" \times 6"$  (114mm x 152mm) oval hole for valve.
- Minimum of  $\varnothing$  5/8" (16mm) diameter hole for shower arm.
- Minimum of  $\emptyset$  5/8" (16mm) diameter hole for spout.