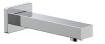

#### **Features**

- Single lever controls both volume and temperature settings. Diverter switches water flow between components.
- 2.5 GPM (9.5 LPM) maximum flow rate at 80 psi (5.50 bar).
- HAHN ceramic disc valves provide performance that is enduring for a lifetime and outlasts industry standards.
- Includes shower head, shower arm, spout, pressure balance valve & trim.
- Limited Warranty. Details available on website.