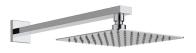

#### **Features**

- Single lever controls both volume and temperature settings. Diverter switches water flow between components.
- 2.5 GPM (9.5 LPM) maximum flow rate at 80 psi (5.50 bar).
- HAHN ceramic disc valves provide performance that is enduring for a lifetime and outlasts industry standards.
- Includes shower head, shower arm, spout, pressure balance valve & trim.
- Limited Warranty. Details available on website.