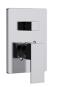

#### **Features**

- Single lever controls both volume and temperature settings. Diverter switches water flow between components.
- 2.5 GPM (9.5 LPM) maximum flow rate at 80 psi (5.50 bar).
- HAHN ceramic disc valves provide performance that is enduring for a lifetime and outlasts industry standards.
- Includes shower head, shower arm, spout, pressure balance valve & trim.
- Limited Warranty. Details available on website.