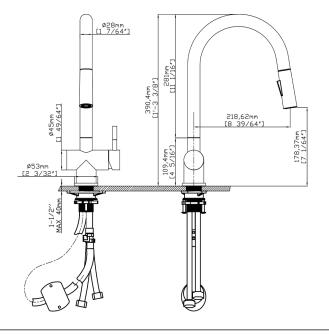

#### Features

- Single lever controls both volume and temperature settings.
- 1.8 GPM (6.8 LPM) maximum flow rate at 60 psi (4.14 bar).
- 8 5/8" (220mm) spout length.
- HAHN ceramic disc valves provide performance that is enduring for a lifetime and outlasts industry standards.
- Includes escutcheon plate.
- Limited Warranty. Details available on website.

#### Installation

- Deck-mounted installation.
- Minimum of a single Ø1 3/8" (35mm) diameter hole.