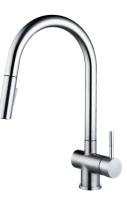

# HAHN. FAUCETS

Deck-Mounted Single Handle Pull-Down Kitchen Faucet K-KF00105

#### Features

- Single lever controls both volume and temperature settings.
- 1.8 GPM (6.8 LPM) maximum flow rate at 60 psi (4.14 bar).
- 8 5/8" (220mm) spout length.
- HAHN ceramic disc valves provide performance that is enduring for a lifetime and outlasts industry standards.
- Includes escutcheon plate.
- Limited Warranty. Details available on website.

#### **Materials**

- Premium stainless steel construction for durability and reliability.
- HAHN finishes resist tarnishing and corrosion.