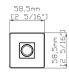

Ceiling-Mounted Shower Head Arm Q-BS52700

#### **Features**

- Complements the products in the Quadrat collection.
- 11 15/16" (303mm) length.
- Limited Warranty. Details available on website.

### Materials

- Premium stainless steel construction for durability and reliability.
- HAHN finishes resist tarnishing and corrosion.

## Installation

 $\bullet$  Minimum of Ø 5/8" (16mm) diameter hole.

# Available Colours/Finishes

| Color | Code | Description     |
|-------|------|-----------------|
|       | CR   | Polished Chrome |
|       | BN   | Brushed Nickel  |
|       | MB   | Matte Black     |
|       | ВВ   | Brushed Brass   |

### Codes & Standards

• None applicable.