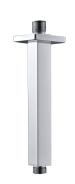

Ceiling-Mounted Shower Head Arm Q-BS52700

#### **Features**

- Complements the products in the Quadrat collection.
- 11 15/16" (303mm) length.
- Limited Warranty. Details available on website.