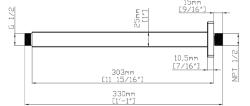

#### **Features**

- Complements the products in the Quadrat collection.
- 11 15/16" (303mm) length.
- Limited Warranty. Details available on website.

## Installation

 $\bullet$  Minimum of Ø 5/8" (16mm) diameter hole.