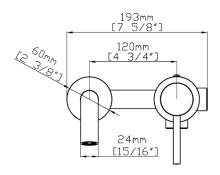

### Installation

- Wall-mounted installation.
- Minimum of Ø1 3/8" (35mm) diameter holes.