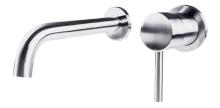

#### **Features**

- Single lever controls both volume and temperature settings.
- 1.5 GPM (5.7 LPM) maximum flow rate at 60 psi (4.14 bar).
- 8 3/4" (222mm) spout length.
- HAHN ceramic disc valves provide performance that is enduring for a lifetime and outlasts industry standards.
- Includes pop-up drain.
- Limited Warranty. Details available on website.

### **Materials**

- Premium stainless steel construction for durability and reliability.
- HAHN finishes resist tarnishing and corrosion.