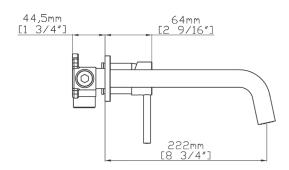

#### **Features**

- Single lever controls both volume and temperature settings.
- 1.5 GPM (5.7 LPM) maximum flow rate at 60 psi (4.14 bar).
- 8 3/4" (222mm) spout length.
- HAHN ceramic disc valves provide performance that is enduring for a lifetime and outlasts industry standards.
- Includes pop-up drain.
- Limited Warranty. Details available on website.