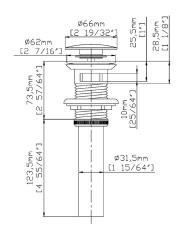

### Installation

- Wall-mounted installation.
- Minimum of Ø1 3/8" (35mm) diameter holes.