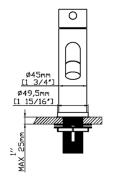

### Installation

- Deck-mounted installation.
- Minimum of a single Ø1 3/8" (35mm) diameter hole.