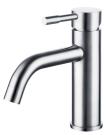

#### Features

- Single lever controls both volume and temperature settings.
- 1.5 GPM (5.7 LPM) maximum flow rate at 60 psi (4.14 bar).
- 5 1/16" (129mm) spout length.
- HAHN ceramic disc valves provide performance that is enduring for a lifetime and outlasts industry standards.
- Includes pop-up drain.
- Limited Warranty. Details available on website.

#### **Materials**

- Premium stainless steel construction for durability and reliability.
- HAHN finishes resist tarnishing and corrosion.