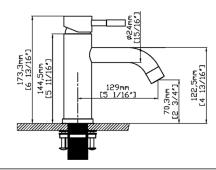

#### Features

- Single lever controls both volume and temperature settings.
- 1.5 GPM (5.7 LPM) maximum flow rate at 60 psi (4.14 bar).
- 5 1/16" (129mm) spout length.
- HAHN ceramic disc valves provide performance that is enduring for a lifetime and outlasts industry standards.
- Includes pop-up drain.
- Limited Warranty. Details available on website.

### Installation

- Deck-mounted installation.
- Minimum of a single Ø1 3/8" (35mm) diameter hole.