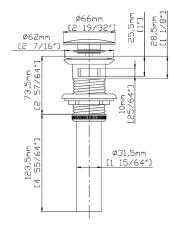

#### Features

- Single lever controls both volume and temperature settings.
- 1.5 GPM (5.7 LPM) maximum flow rate at 60 psi (4.14 bar).
- 5 1/16" (129mm) spout length.
- HAHN ceramic disc valves provide performance that is enduring for a lifetime and outlasts industry standards.
- Includes pop-up drain.
- Limited Warranty. Details available on website.

### Installation

- Deck-mounted installation.
- Minimum of a single Ø1 3/8" (35mm) diameter hole.