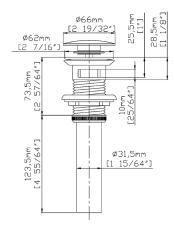

#### Features

- Single lever controls both volume and temperature settings.
- 1.5 GPM (5.7 LPM) maximum flow rate at 60 psi (4.14 bar).
- 5 1/16" (129mm) spout length.
- HAHN ceramic disc valves provide performance that is enduring for a lifetime and outlasts industry standards.
- Includes pop-up drain.
- Limited Warranty. Details available on website.

#### Installation

- Deck-mounted installation.
- Minimum of a single Ø1 3/8" (35mm) diameter hole.