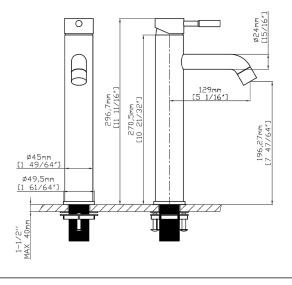

#### Features

- Single lever controls both volume and temperature settings.
- 1.5 GPM (5.7 LPM) maximum flow rate at 60 psi (4.14 bar).
- 5 1/16" (129mm) spout length.
- HAHN ceramic disc valves provide performance that is enduring for a lifetime and outlasts industry standards.
- Includes pop-up drain.
- Limited Warranty. Details available on website.

#### Installation

- Deck-mounted installation.
- Minimum of a single Ø1 3/8" (35mm) diameter hole.