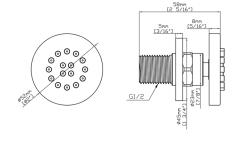

#### **Features**

- Complements the products in the Kreis collection.
- 2.5 GPM (9.5 LPM) maximum flow rate at 80 psi (5.52 bar).
- Limited Warranty. Details available on website.

## Materials

- Premium stainless steel construction for durability and reliability.
- HAHN finishes resist tarnishing and corrosion.

## Installation

• Minimum of  $\emptyset$  5/8" (16mm) diameter hole.

# Available Colours/Finishes

| Code | Description     |
|------|-----------------|
| CR   | Polished Chrome |
| BN   | Brushed Nickel  |
| MB   | Matte Black     |
| ВВ   | Brushed Brass   |
|      | CR<br>BN<br>MB  |

## Codes & Standards

• Canadian Uniform Plumbing Code™ (cUPC)



• ASME A112.18.1-2018/CSA B125.1-18 **(3)**