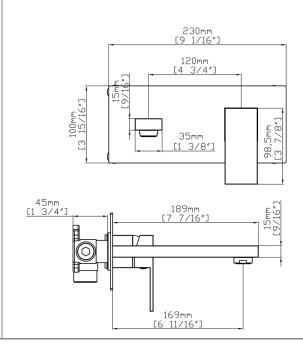

#### **Features**

- Single lever controls both volume and temperature settings.
- 1.5 GPM (5.7 LPM) maximum flow rate at 60 psi (4.14 bar).
- 77/16" (189mm) spout length.
- HAHN ceramic disc valves provide performance that is enduring for a lifetime and outlasts industry standards.
- Includes pop-up drain.
- Limited Warranty. Details available on website.

### Installation

- Wall-mounted installation.
- Minimum of  $\varnothing 1 3/8"$  (35mm) diameter holes.