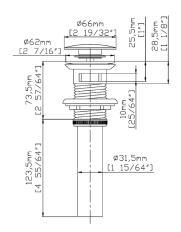

#### **Features**

- Single lever controls both volume and temperature settings.
- 1.5 GPM (5.7 LPM) maximum flow rate at 60 psi (4.14 bar).
- 77/16" (189mm) spout length.
- HAHN ceramic disc valves provide performance that is enduring for a lifetime and outlasts industry standards.
- Includes pop-up drain.
- Limited Warranty. Details available on website.