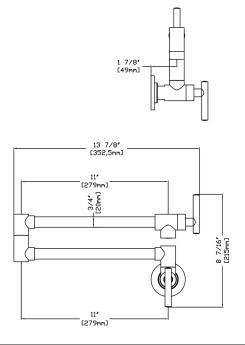

#### **Features**

- Both levers control the volume settings.
- 1.8 GPM (6.8 LPM) maximum flow rate at 60 psi (4.14 bar).
- 23 7/8" (607mm) extended depth.
- HAHN ceramic disc valves provide performance that is enduring for a lifetime and outlasts industry standards.
- Limited Warranty. Details available on website.

## Installation

- Wall-mounted installation.
- Minimum of a single  $\varnothing 1\ 3/8"$  (35mm) diameter hole.