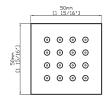

**Body Spray** Q-BS62800

#### **Features**

- Complements the products in the Quadrat collection.
- 2.5 GPM (9.5 LPM) maximum flow rate at 80 psi (5.52 bar).
- Limited Warranty. Details available on website.

## Materials

- Premium stainless steel construction for durability and reliability.
- HAHN finishes resist tarnishing and corrosion.

# Installation

• Minimum of  $\emptyset$  5/8" (16mm) diameter hole.

# Available Colours/Finishes

| Color | Code | Description     |
|-------|------|-----------------|
|       | CR   | Polished Chrome |
|       | BN   | Brushed Nickel  |
|       | MB   | Matte Black     |
|       | ВВ   | Brushed Brass   |

## Codes & Standards

• Canadian Uniform Plumbing Code™ (cUPC)



• ASME A112.18.1-2018/CSA B125.1-18 **(3)**