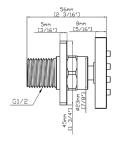

**Body Spray** Q-BS62800

#### **Features**

- Complements the products in the Quadrat collection.
- 2.5 GPM (9.5 LPM) maximum flow rate at 80 psi (5.52 bar).
- Limited Warranty. Details available on website.

## Materials

- Premium stainless steel construction for durability and reliability.
- HAHN finishes resist tarnishing and corrosion.

# Installation

• Minimum of  $\emptyset$  5/8" (16mm) diameter hole.

# Available Colours/Finishes

| Color | Code | Description     |
|-------|------|-----------------|
|       | CR   | Polished Chrome |
|       | BN   | Brushed Nickel  |
|       | MB   | Matte Black     |
|       | ВВ   | Brushed Brass   |

## Codes & Standards

• Canadian Uniform Plumbing Code™ (cUPC)



• ASME A112.18.1-2018/CSA B125.1-18 **(3)**