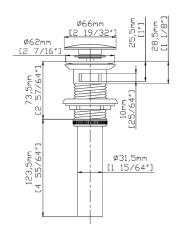

### Installation

- Deck-mounted installation.
- Minimum of a single Ø1 3/8" (35mm) diameter hole.