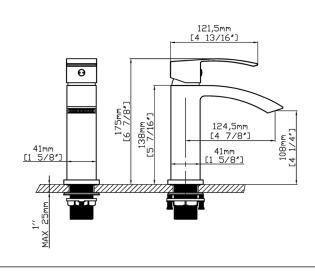

#### **Features**

- Single lever controls both volume and temperature settings.
- 1.5 GPM (5.7 LPM) maximum flow rate at 60 psi (4.14 bar).
- 4 7/8" (125mm) spout length.
- HAHN ceramic disc valves provide performance that is enduring for a lifetime and outlasts industry standards.
- Includes pop-up drain.
- Limited Warranty. Details available on website.

### Installation

- Deck-mounted installation.
- Minimum of a single Ø1 3/8" (35mm) diameter hole.