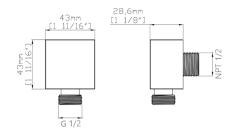

#### **Features**

- Complements the products in the Quadrat collection.
- 1 1/8" (28mm) depth.
- Limited Warranty. Details available on website.

# Installation

• Minimum of  $\emptyset$  5/8" (16mm) diameter hole.