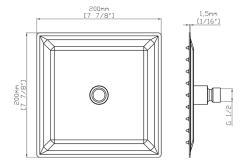

Showerhead | Ø 6"/8"/10"/12"/16" Q-BS50755

## **Features**

- Complements the products in the Quadrat collection.
- Ø 6"/8"/10"/12"/16" (150mm, 200mm, 255mm, 305mm, 405mm)
- 1/16" (1.5mm) thickness.
- Limited Warranty. Details available on website.