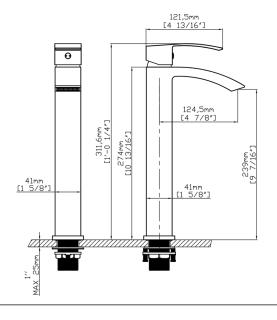

#### Features

- Single lever controls both volume and temperature settings.
- 1.5 GPM (5.7 LPM) maximum flow rate at 60 psi (4.14 bar).
- 4 7/8" (125mm) spout length.
- HAHN ceramic disc valves provide performance that is enduring for a lifetime and outlasts industry standards.
- Includes pop-up drain.
- Limited Warranty. Details available on website.

## Installation

- Deck-mounted installation.
- Minimum of a single Ø1 3/8" (35mm) diameter hole.