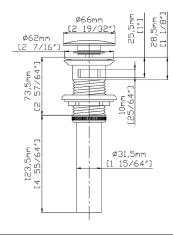

#### Features

- Single lever controls both volume and temperature settings.
- 1.5 GPM (5.7 LPM) maximum flow rate at 60 psi (4.14 bar).
- 4 7/8" (125mm) spout length.
- HAHN ceramic disc valves provide performance that is enduring for a lifetime and outlasts industry standards.
- Includes pop-up drain.
- Limited Warranty. Details available on website.

## Installation

- Deck-mounted installation.
- Minimum of a single Ø1 3/8" (35mm) diameter hole.